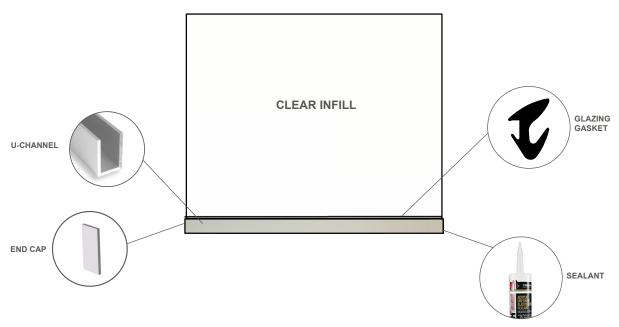

#### KIT INCLUDES (Part #A54-5040)

(1pc) TOWERTECH2 CLEAR ARCHITECTURAL SEALANT

Part #: G42-5950CLR

(1pc) ALUMINUM U-CHANNEL

Part #: A40-1402BSA10

Recommended: 1/4 in. x 1-1/4 in. Lag Screw

(1pc) GLAZING GASKET

Part #: V50-0601BKA

(1pc) LOW PROFILE BASE CHANNEL

Part #: A42-0064AEY10C

Recommended: 1/4 in. x 2 in. Lag Screw

#### **OPTIONAL END CAP:**

(2pc) END CAP

Part #: A17-1402BSA

NOTE: For use with Part #: A40-1402BSA10 Only

OR

(2pc) END CAP

Part #: A17-0064

NOTE: For use with

- 4 Place the Infill inside of the U-Channel.
- Place the Gasket along the U-Channel on both sides of the infill.

www.morseindustries.com WHOLESALE ONLY: 800.325.7513

Apply Sealant to the U-Channel and attach the Endcaps.