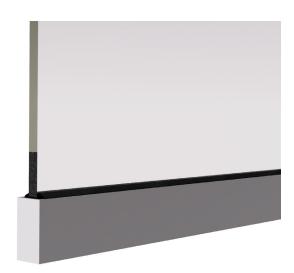

o the specifications shown in the diagram below.



- Attach the U-Channel to the substrate: Set the U-Channel on the substrate in the final installation position. Mark the pilot hole positions using the drilled screw holes in the bottom of the U-Channel. Remove the U-Channel from the substrate. Drill the marked pilot holes. Place the U-Channel back on substrate and drive the screws into place.
- Apply the Sealant to the entire length of the inside of the U-Channel. NOTE: Ensure that all of the screws are covered with the Sealant.



- 4 Place the Infill inside of the U-Channel.
- Place the Gasket along the U-Channel on both sides of the infill.



www.morseindustries.com WHOLESALE ONLY: 800.325.7513





Apply Sealant to the U-Channel and attach the Endcaps.



Final installed U-Channel