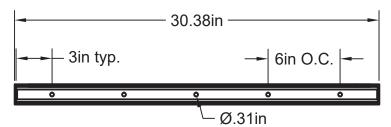

## **INSTALLATION**

The following information will help you streamline set-up and installation.

On the bottom of the inside of the U-Channel, mark and drill the screw holes to the specifications shown in the diagram below.

- Attach the U-Channel to the substrate: Set the U-Channel on the substrate in the final installation position. Mark the pilot hole positions using the drilled screw holes in the bottom of the U-Channel. Remove the U-Channel from the substrate. Drill the marked pilot holes. Place the U-Channel back on substrate and drive the screws into place.
- Apply the Sealant to the entire length of the inside of the U-Channel. NOTE: Ensure that all of the screws are covered with the Sealant.