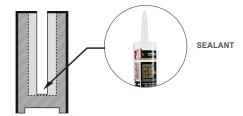

- Attach the U-Channel to the substrate: Set the U-Channel on the substrate in the final installation position. Mark the pilot hole positions using the drilled screw holes in the bottom of the U-Channel. Remove the U-Channel from the substrate. Drill the marked pilot holes. Place the U-Channel back on substrate and drive the screws into place.
- Apply the Sealant to the entire length of the inside of the U-Channel. NOTE: Ensure that all of the screws are covered with the Sealant.