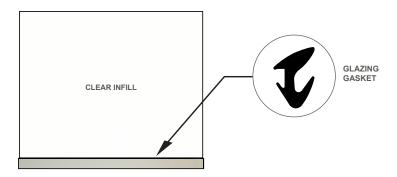

#### KIT INCLUDES (Part #A54-5040)

(1pc) TOWERTECH2 CLEAR ARCHITECTURAL SEALANT

Part #: G42-5950CLR

(1pc) ALUMINUM U-CHANNEL

Part #: A40-1402BSA10

Recommended: 1/4 in. x 1-1/4 in. Lag Screw

(1pc) GLAZING GASKET

Part #: V50-0601BKA

(1pc) LOW PROFILE BASE CHANNEL

Part #: A42-0064AEY10C

Recommended: 1/4 in. x 2 in. Lag Screw

- 4 Place the Infill inside of the U-Channel.
- Place the Gasket along the U-Channel on both sides of the infill.

www.morseindustries.com WHOLESALE ONLY: 800.325.7513

Apply Sealant to the U-Channel and attach the Endcaps.