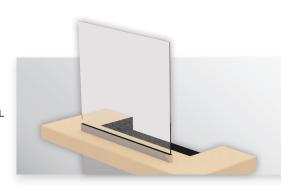

## **INSTALLATION**

The following information will help you streamline set-up and installation.

On the bottom of the inside of the U-Channel, mark and drill the screw holes to the specifications shown in the diagram below.

- Attach the U-Channel to the substrate: Set the U-Channel on the substrate in the final installation position. Mark the pilot hole positions using the drilled screw holes in the bottom of the U-Channel. Remove the U-Channel from the substrate. Drill the marked pilot holes. Place the U-Channel back on substrate and drive the screws into place.
- Apply the Sealant to the entire length of the inside of the U-Channel. NOTE: Ensure that all of the screws are covered with the Sealant.

- 4 Place the Infill inside of the U-Channel.
- Place the Gasket along the U-Channel on both sides of the infill.

www.morseindustries.com WHOLESALE ONLY: 800.325.7513

Apply Sealant to the U-Channel and attach the Endcaps.