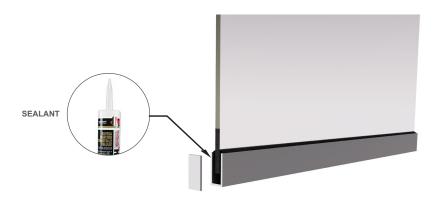

- Attach the U-Channel to the substrate: Set the U-Channel on the substrate in the final installation position. Mark the pilot hole positions using the drilled screw holes in the bottom of the U-Channel. Remove the U-Channel from the substrate. Drill the marked pilot holes. Place the U-Channel back on substrate and drive the screws into place.
- Apply the Sealant to the entire length of the inside of the U-Channel. NOTE: Ensure that all of the screws are covered with the Sealant.

- 4 Place the Infill inside of the U-Channel.
- Place the Gasket along the U-Channel on both sides of the infill.

www.morseindustries.com WHOLESALE ONLY: 800.325.7513

Apply Sealant to the U-Channel and attach the Endcaps.