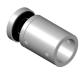

TUBE TO FIXED
GLASS CONNECTOR

Items: C70-2100 Quantity: 2 pieces

ROLLER Items: C70-2120 Quantity: 4 pieces

ROLLER STOPPER

Items: C70-2160 Quantity: 2 pieces

STAINLESS STEEL TUBE 0.098" Thick

Items: C70-2140 Quantity: I piece