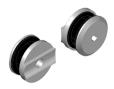

TUBE TO FIXED
GLASS CONNECTOR

Items: C70-2100 Quantity: 2 pieces

ROLLER Items: C70-2120 Quantity: 4 pieces

ROLLER STOPPER

Items: C70-2160 Quantity: 2 pieces

STAINLESS STEEL TUBE 0.098" Thick

Items: C70-2140 Quantity: I piece