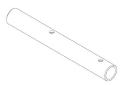

TUBE TO FIXED
GLASS CONNECTOR

Items: C70-2100 Quantity: 2 pieces

ROLLER Items: C70-2120 Quantity: 4 pieces

ROLLER STOPPER

Items: C70-2160 Quantity: 2 pieces

STAINLESS STEEL TUBE 0.098" Thick

Items: C70-2140 Quantity: I piece