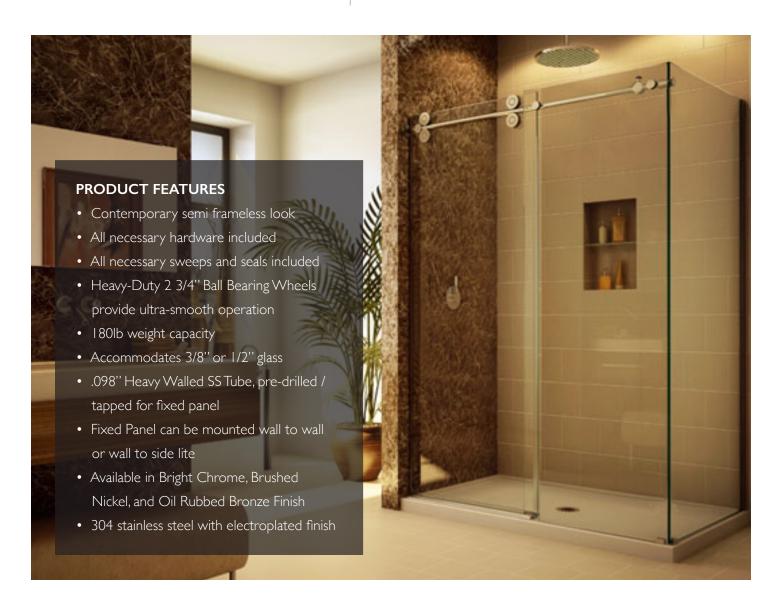

# TRANQUILITY

SHOWER DOOR SYSTEM

### GLIDING SHOWER DOOR DESIGN.

A contemporary and elegant take on a semi frameless shower kit. Built with quality, specially designed to never warp or wear down, this system comes with pre-fabricated threaded holes for easy installation. Kits offered for 3/8" glass thickness with all hardware mounting through glass (no clamping or gluing components), with optional 1/2" glass components sold separately. Available with one of the thickest stainless steel tube walls in the industry, the longer bar is suitable for customizing all various size shower openings.

## TRANQUILITY SYSTEM KIT

#### KIT COMPONENTS

Full packaged kits available for 3/8" glass. Hardware in kits will work with 3/8" and 1/2" glass, but vinyl for 1/2" glass sold separately. Stocked in polished bright chrome, brushed nickel and oil rubbed bronze finishes. Polished bright chrome and brushed nickel kits sold with a 6.56ft (2 meter) tube, while oil rubbed bronze kits sold with 2pc of 3.28ft (1 meter) tube and a tube connector.