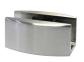

TUBE TO FIXED
GLASS CONNECTOR

Items: C70-2100 Quantity: 2 pieces

ROLLER Items: C70-2120 Quantity: 4 pieces

ROLLER STOPPER

Items: C70-2160 Quantity: 2 pieces

STAINLESS STEEL TUBE 0.098" Thick

Items: C70-2140 Quantity: I piece