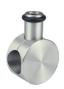

TUBE TO FIXED
GLASS CONNECTOR

Items: C70-2100 Quantity: 2 pieces

ROLLER Items: C70-2120 Quantity: 4 pieces

ROLLER STOPPER

Items: C70-2160 Quantity: 2 pieces

STAINLESS STEEL TUBE 0.098" Thick

Items: C70-2140 Quantity: I piece