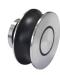

TUBE TO WALL CONNECTOR Items: C70-2101 Quantity: 2 pieces

FLOOR GUIDE Items: C70-2162 Quantity: I piece

VINYL SWEEP for 3/8" Glass Items: V70-0050 Quantity: I piece

BULB SEAL for 3/8" Glass Items:V70-0060 Quantity: I piece