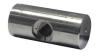

TUBE TO FIXED
GLASS CONNECTOR

Items: C70-2100 Quantity: 2 pieces

ROLLER Items: C70-2120 Quantity: 4 pieces

ROLLER STOPPER

Items: C70-2160 Quantity: 2 pieces

STAINLESS STEEL TUBE 0.098" Thick

Items: C70-2140 Quantity: I piece