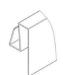

TUBE TO WALL CONNECTOR Items: C70-2101 Quantity: 2 pieces

FLOOR GUIDE Items: C70-2162 Quantity: I piece

VINYL SWEEP for 3/8" Glass Items: V70-0050 Quantity: I piece

BULB SEAL for 3/8" Glass Items:V70-0060 Quantity: I piece