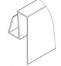

TUBE TO WALL CONNECTOR Items: C70-2101 Quantity: 2 pieces

FLOOR GUIDE Items: C70-2162 Quantity: I piece

VINYL SWEEP for 3/8" Glass Items: V70-0050 Quantity: I piece

BULB SEAL for 3/8" Glass Items:V70-0060 Quantity: I piece