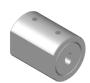

TUBE TO FIXED
GLASS CONNECTOR

Items: C70-2100 Quantity: 2 pieces

ROLLER Items: C70-2120 Quantity: 4 pieces

ROLLER STOPPER

Items: C70-2160 Quantity: 2 pieces

STAINLESS STEEL TUBE 0.098" Thick

Items: C70-2140 Quantity: I piece